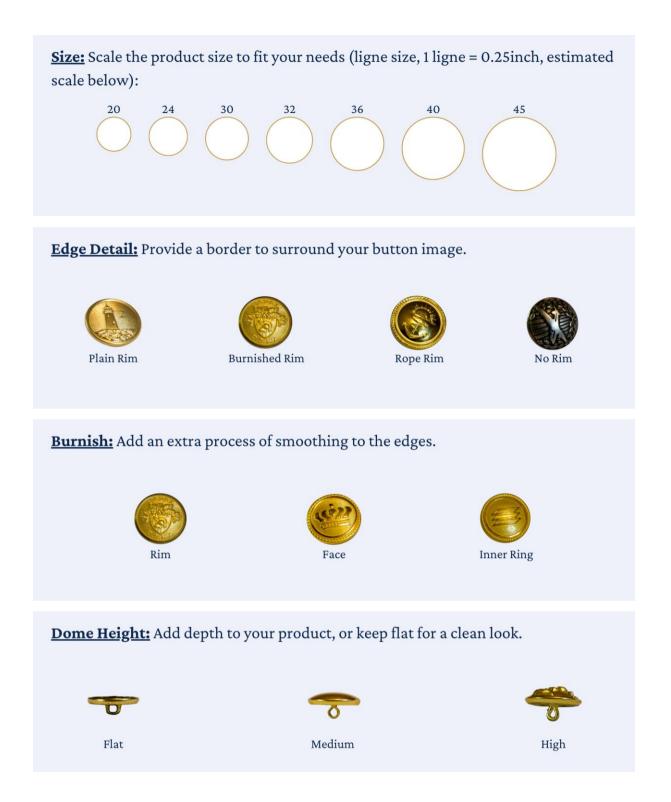

#### The front design is customizable across seven categories: Image, Background, Size, Edge Detail, Burnish, Dome Height, and Finish.

**Image:** Choose or create your symbol or logo as the centerpiece of the product design.