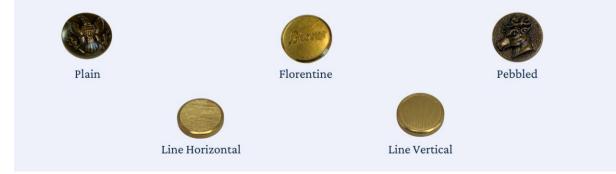

Dome Height, and Finish.

**Image:** Choose or create your symbol or logo as the centerpiece of the product design.

This is our hallmark. Whether you want to showcase your company logo, a special symbol, or a unique design, we can create customized images for your products with an extremely high level of detail. Using modern and traditional techniques dating back to our founding, we develop hardened steel tools to stamp brass leading to the highest quality and detail. You can choose from our archive of over 40,000 images in stock, or develop a new tool and custom design. Whatever your image needs are, we can help you make the perfect piece for your project. Sample images are below and included throughout the catalog:









**<u>Background:</u>** Build texture behind the image design.





#### **<u>Finish:</u>** Completes the product look with customizable plating and final lacquering.



Bright Dip



Matte Gold



Old Gold



Antique Nickel



Silver Oxide (Military Spec)



Antique Brown



Antique Brass



Light Gold



Mirra-Brite



Frost or Matte Nickel



Frost Silver



Matte Black



Shiny Black





Colored Enamel



Copper Plate



Standard Gold



Lustre-Brite



Nickel



Chrome



Gun Metal

## Back

The product backing type is determined based on how you wish to use the final design, with various backing options to fit your needs. If you do not see your 'use-case', give us a call and we can see if we have a solution.