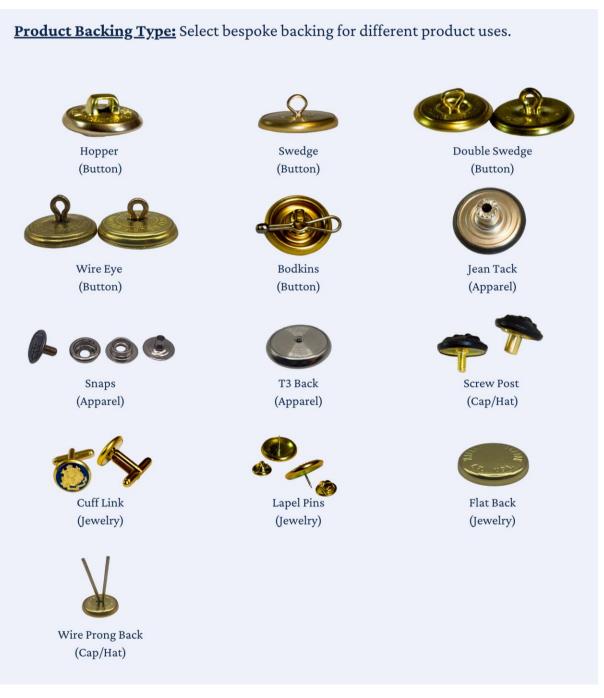

## Back

The product backing type is determined based on how you wish to use the final design, with various backing options to fit your needs. If you do not see your 'use-case', give us a call and we can see if we have a solution.